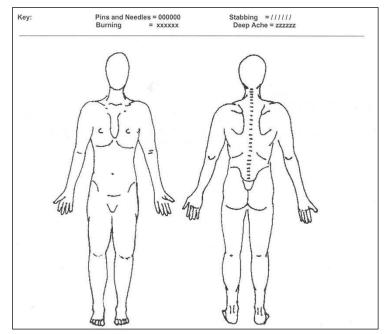

|  |  |  |  |  |  |  |  |

Please explain any positive answer from previous page here: \_

## Family History

| Alcoholism (chemical dependency) | Kidney disease                |  |
|----------------------------------|-------------------------------|--|
| Diabetes                         | Mental illness                |  |
| Cancer                           | Osteoporosis                  |  |
| Heart attack                     | Rheumatoid arthritis          |  |
| High blood pressure              | Stroke                        |  |
| Heart disease                    | Thyroid disease / dysfunction |  |

## Have you recently noted?

- Fatigue Fever / chills / sweats
- Nausea / vomiting
- Numbness / tingling
- Weakness
- Weight gain / loss

## HEALTH HISTORY FORM



Please rate your current level of pain on the following scale (mark line):

| 0   | 1     | 2   | 3 | 4 | 5   | 6    | 7   | 8    | 9   | 10    |
|-----|-------|-----|---|---|-----|------|-----|------|-----|-------|
| (no | o pai | in) |   | ( | woi | st i | mag | gina | ble | pain) |

Please rate your worst level of pain in the last 24 hours on the following scale (mark line):

| 0  | 1    | 2    | 3 | 4 | 5   | 6     | 7    | 8    | 9    | 10   |
|----|------|------|---|---|-----|-------|------|------|------|------|
| (n | o pa | ain) |   | ( | wor | st in | nagi | nabl | e pa | uin) |

Please list 3 activities that you are having difficulty doing or are unable to do. Please rate these activities on following scale.

|                         | 0<br>Unat<br>To p<br>Activ | erform